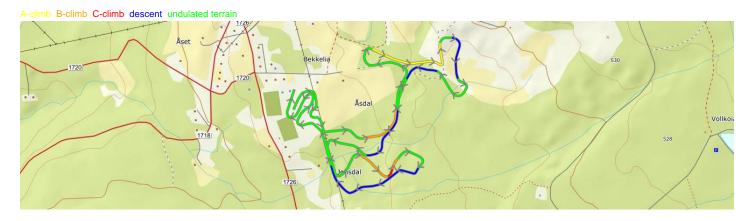

(16) Safety considerations:

High speed and sharp left turn at 2700m needs padding.

(17) General remarks:

(18) Date of first inspection: 2022/3/13

(19) Date of final inspection: 2023/8/30