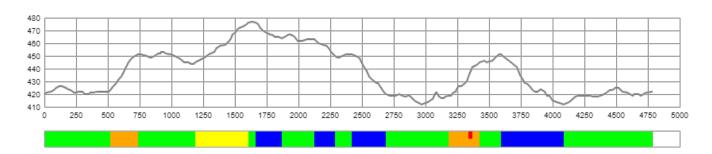

FIS Office FIS Stamp FIS Homologation Date of Issue Responsible Valid until

(10) Overview of the uphills:

|                     | No. | PTC | % of TC |
|---------------------|-----|-----|---------|
| - major climbs      | 1   | 31  | 21.1    |
| - shorter climbs    | 2   | 54  | 36.7    |
| - steep climbs      | 1   | 0   | 0.0     |
| - descents          | 4   | 2   | 1.4     |
| - undulated terrain | 8   | 60  | 40.8    |

## (20) Summary of terrain characteristics

|                   | 7  | #     | at m  | PHD (m) | PTC (m) | grad. (%)  | avg. grad.(%) |       |                    |
|-------------------|----|-------|-------|---------|---------|------------|---------------|-------|--------------------|
| A-climb           | I  | 1     | 1,190 | 31      | 31      | 2.6 - 23.0 | 7.4           |       |                    |
|                   | Įŧ | total | -     |         | 31      |            |               | 21.1% | part of TC         |
| B-climb           | Ι  | 1     | 519   | 28      | 28      | 3.8 - 20.9 | 12.8          |       |                    |
|                   |    | 2     | 3,179 | 26      | 26      | 3.8 - 27.9 | 10.4          |       | 7m, PTC: 7m, 21.2% |
|                   | Įt | total | -     |         | 54      |            |               | 36.7% | part of TC         |
| C-climb           | t  | total |       |         | 0       |            |               | 0.0%  | part of TC         |
| undulated terrain | t  | total |       |         | 60      |            |               | 40.8% | part of TC         |
|                   | t  | total | climb |         | 147     |            |               |       |                    |